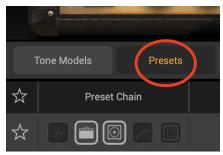

#### HOW TO IMPORT THE TONEX CAPTURES

- 1. Open Tonex
- 2. Click on the 'Preset' button on the middle left side of the screen (see picture)

3. Right click in the 'Name' column and choose 'Import Preset' (see picture)