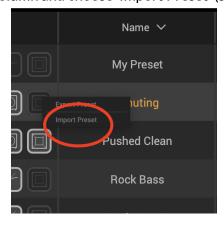

#### HOW TO IMPORT THE TONEX CAPTURES

- 1. Open Tonex
- 2. Click on the 'Preset' button on the middle left side of the screen (see picture)

3. Right click in the 'Name' column and choose 'Import Preset' (see picture)